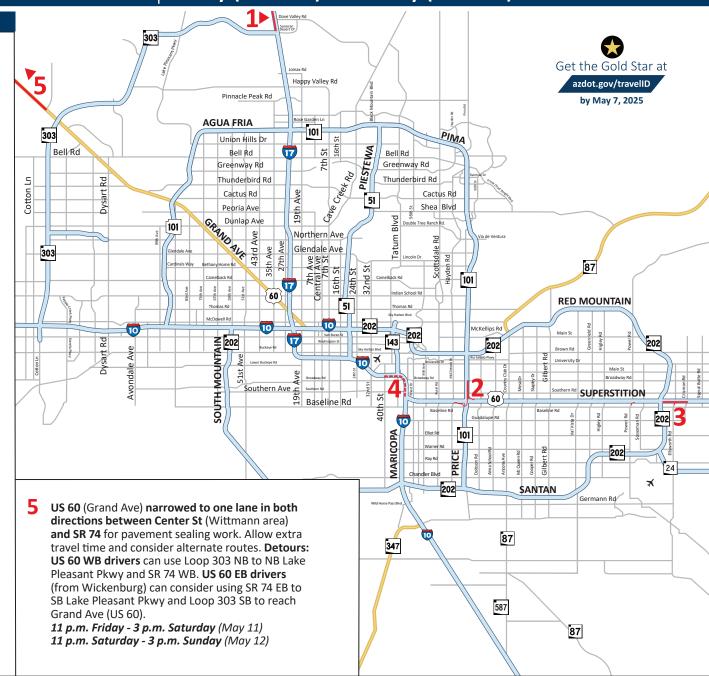

## **Phoenix Area Freeway Restrictions:**

Please Note: Times listed are approximate and subject to change. Some restrictions may end ahead of schedule. Slow down and merge safely in work zones.

- I-17 SB closed between SR 74 and Loop 303 in north Phoenix for pavement improvement project. I-17 SB on-ramps at Daisy Mountain Dr and Pioneer Rd also closed. Allow extra travel time and consider alternate routes. Primary Detour: Exit I-17 SB to SR 74 WB and use SB Lake Pleasant Pkwy to Loop 303 EB. **10 p.m. Friday - 5 a.m. Monday** (May 13)
- Loop 101 NB (Price Freeway) closed between US 60 and Broadway Rd for pavement improvement work. Both US 60 ramps to Loop 101 NB closed. Loop 101 NB on-ramps at Warner, Elliot and Guadalupe roads closed. **Detour:** Consider exiting ahead of the closure and using NB Dobson Rd or McClintock Dr to travel beyond the Loop 101 NB closure. 9 p.m. Friday - 5 a.m. Monday (May 13)
- US 60 EB (Superstition Freeway) closed between Loop 202 (SuperRedTan Interchange) and Crismon Rd in Mesa for lane marking work. Both Loop 202 ramps at US 60 EB closed. US 60 EB on-ramps at Power and Ellsworth roads closed. Detour: US 60 EB drivers can consider exiting ahead of the closure and using local routes, including EB Baseline Rd or EB Southern Ave, to travel beyond the closure. 9 p.m. Friday - 5 a.m. Monday (May 13)
- I-10 EB narrowed to three lanes between 40th St and US 60 for construction. I-10 EB ramp to US 60 EB closed. Allow extra travel time. **Detour:** Consider using the I-10 EB HOV ramp to US 60 EB. More info: i10BroadwayCurve.com.